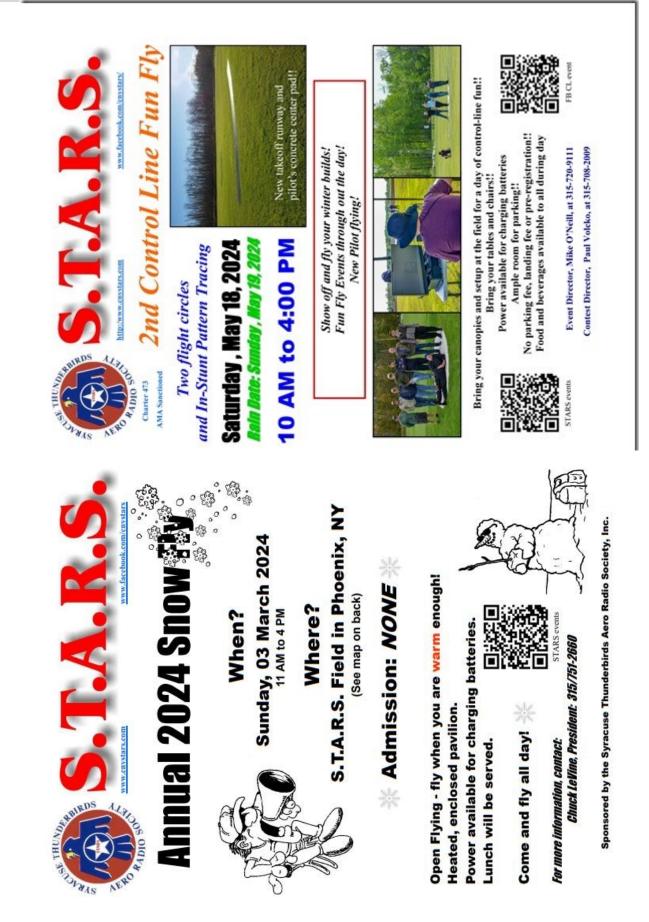

## President's Message:

Half way through a very mild winter. Yay!

- The Marcellus school aviation club is continuing. With only 13 build sessions left this year some of us have taken parts home to speed things up. So far it looks like we will be on track to complete it by spring.
- The STARS had their annual auction on Jan 26th. It went well. Lots of good aircraft and good deals.
- The Model Aircraft Forum has hit a snag. The contact person at the school has left for greener pastures and her replacement has, so far, been unresponsive. Unless something happens soon we will probably have to skip a year. A new site is in the works but it will not happen this year.
- The CIA indoor site is now up and running. We have the gym on Wednesdays from noon to 4:15. Attendance has been good so far.
- The STARS are hosting their annual Snow-Fly on Sunday, March 3rd. Details on Page 2.
- Ed Britton of RCCR has updated his list of local swap meets. pg 4.
- The STARS will be hosting a Control Line fun fly on May 18th. Details on Page 2.
- Chris Muniz has been updating our newest facebook page. He is requesting that we upload any photos we may have to that page. This is the link: https://www.facebook.com/groups/arcs1950. They could either be uploaded directly or send to Chris and he will upload. It'd be great to have some older photos too! His contact info is chris.connec@gmail.com.
- At the March meeting we will elect club officers! Positions available are President, Vice President, Secretary and Treasurer. Please step forward to help this outfit run smoothly!
- Dues are due! Please get your payment to Kevin as soon as possible. Late fee is now in effect. Info on page 3.